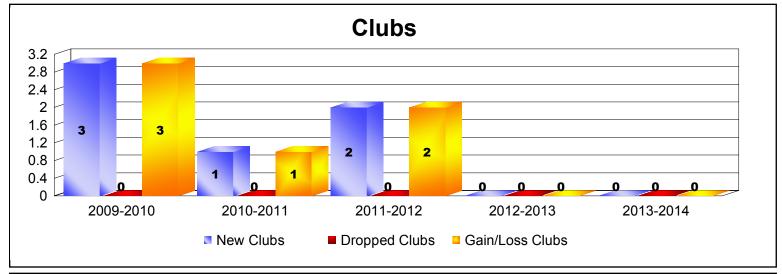

District 111BN As of June 2014 Cumulative

| Year      | New<br>Clubs | Dropped<br>Clubs | Gain/<br>Loss<br>Clubs | New<br>Members | Charter<br>Members | Reinstate<br>Members | Transfer<br>Members | Total<br>Member<br>Added | Total<br>Members<br>Dropped | Gain/<br>Loss<br>Members |
|-----------|--------------|------------------|------------------------|----------------|--------------------|----------------------|---------------------|--------------------------|-----------------------------|--------------------------|
| 2009-2010 | 3            | 0                | 3                      | 105            | 71                 | 1                    | 3                   | 180                      | -86                         | 94                       |
| 2010-2011 | 1            | 0                | 1                      | 80             | 26                 | 4                    | 8                   | 118                      | -93                         | 25                       |
| 2011-2012 | 2            | 0                | 2                      | 83             | 53                 | 1                    | 9                   | 146                      | -81                         | 65                       |
| 2012-2013 | 0            | 0                | 0                      | 83             | 0                  | 0                    | 4                   | 87                       | -85                         | 2                        |
| 2013-2014 | 0            | 0                | 0                      | 80             | 0                  | 0                    | 6                   | 86                       | -68                         | 18                       |
| Average   | 1            | 0                | 1                      | 86             | 30                 | 1                    | 6                   | 123                      | -83                         | 41                       |