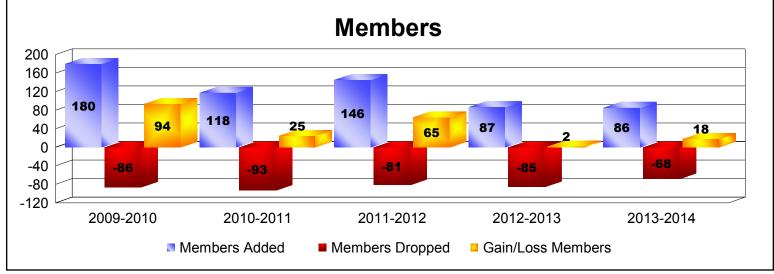

District 111BN As of June 2014 Cumulative

| Year      | New<br>Clubs | Dropped<br>Clubs | Gain/<br>Loss<br>Clubs | New<br>Members | Charter<br>Members | Reinstate<br>Members | Transfer<br>Members | Total<br>Member<br>Added | Total<br>Members<br>Dropped | Gain/<br>Loss<br>Members |
|-----------|--------------|------------------|------------------------|----------------|--------------------|----------------------|---------------------|--------------------------|-----------------------------|--------------------------|
| 2009-2010 | 3            | 0                | 3                      | 105            | 71                 | 1                    | 3                   | 180                      | -86                         | 94                       |
| 2010-2011 | 1            | 0                | 1                      | 80             | 26                 | 4                    | 8                   | 118                      | -93                         | 25                       |
| 2011-2012 | 2            | 0                | 2                      | 83             | 53                 | 1                    | 9                   | 146                      | -81                         | 65                       |
| 2012-2013 | 0            | 0                | 0                      | 83             | 0                  | 0                    | 4                   | 87                       | -85                         | 2                        |
| 2013-2014 | 0            | 0                | 0                      | 80             | 0                  | 0                    | 6                   | 86                       | -68                         | 18                       |
| Average   | 1            | 0                | 1                      | 86             | 30                 | 1                    | 6                   | 123                      | -83                         | 41                       |